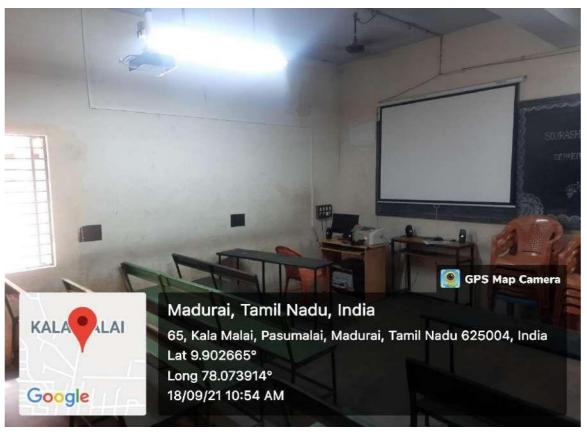

### PRINCIPAL ROOM

(A Linguistic Minority Co-education Institution)
(Affiliated to Madurai Kamaraj University & Re-Accredited with 'B+' Grade by NAAC)

Vilachery Main Road, Pasumalai (P.O), Madurai-625004.