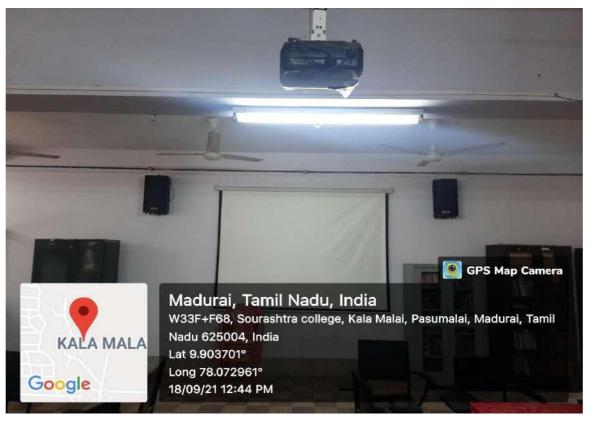

### MAIN LIBRARY

(A Linguistic Minority Co-education Institution)
(Affiliated to Madurai Kamaraj University & Re-Accredited with 'B+' Grade by NAAC)
Vilachery Main Road, Pasumalai (P.O), Madurai-625004.