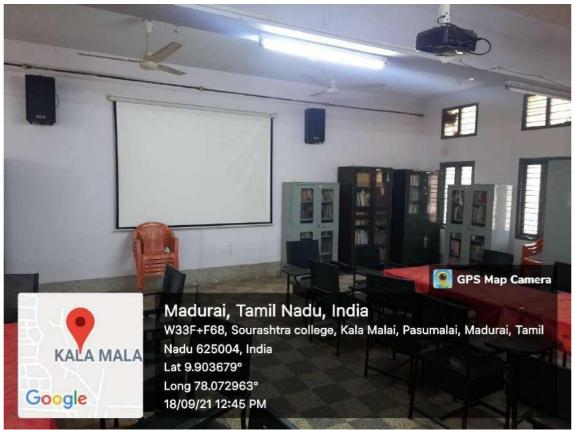

### MINI CONFERENCE HALL

(A Linguistic Minority Co-education Institution)
(Affiliated to Madurai Kamaraj University & Re-Accredited with 'B+' Grade by NAAC)
Vilachery Main Road, Pasumalai (P.O), Madurai-625004.