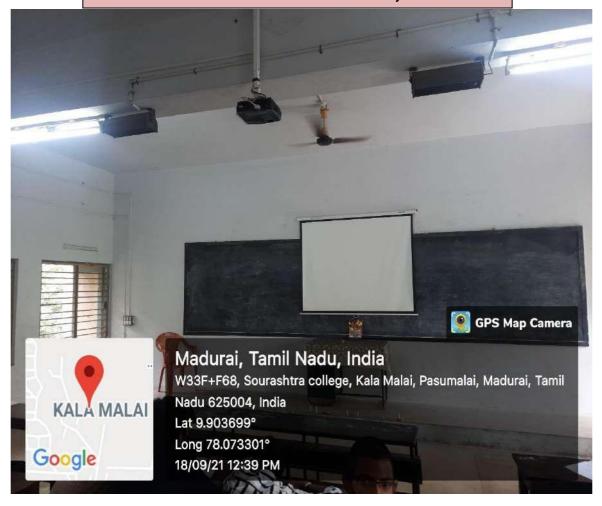

### PRINCIPAL ROOM

(A Linguistic Minority Co-education Institution)
(Affiliated to Madurai Kamaraj University & Re-Accredited with 'B+' Grade by NAAC)

Vilachery Main Road, Pasumalai (P.O), Madurai-625004.