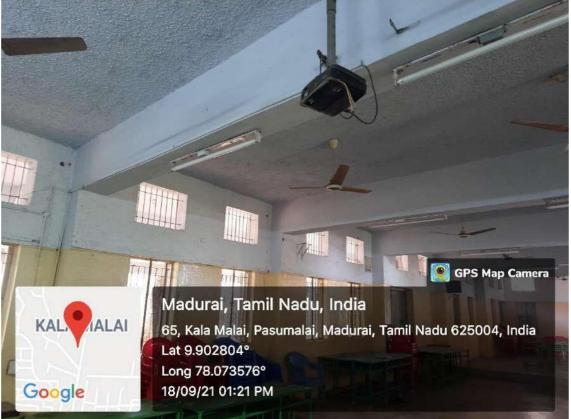

# SILVER JUBILEE HALL

(A Linguistic Minority Co-education Institution)
(Affiliated to Madurai Kamaraj University & Re-Accredited with 'B+' Grade by NAAC)