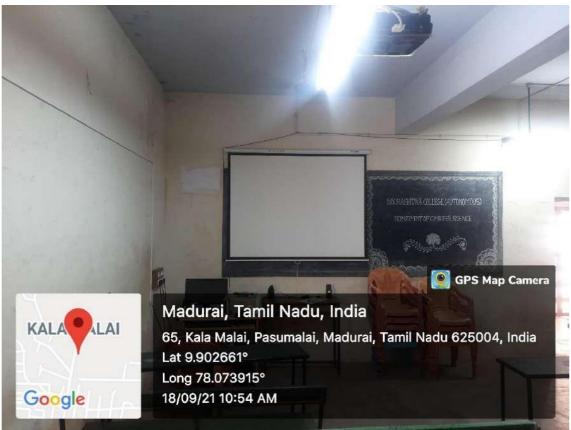

## **NEW AUDITORIUM**

(A Linguistic Minority Co-education Institution)
(Affiliated to Madurai Kamaraj University & Re-Accredited with 'B+' Grade by NAAC)
Vilachery Main Road, Pasumalai (P.O), Madurai-625004.