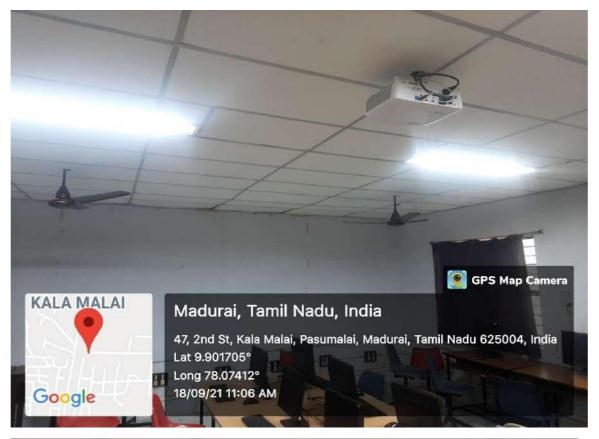

### MAIN LIBRARY

(A Linguistic Minority Co-education Institution)
(Affiliated to Madurai Kamaraj University & Re-Accredited with 'B+' Grade by NAAC)
Vilachery Main Road, Pasumalai (P.O), Madurai-625004.