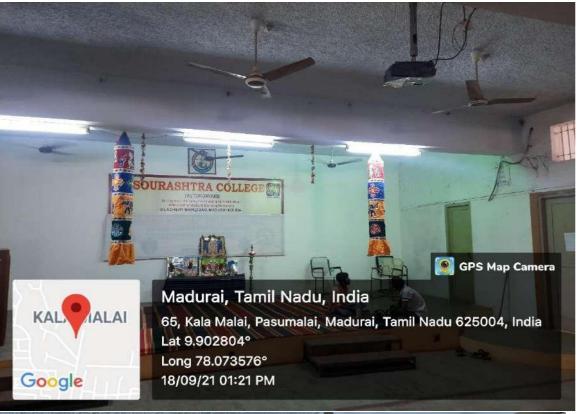

## **NEW AUDITORIUM**

(A Linguistic Minority Co-education Institution)
(Affiliated to Madurai Kamaraj University & Re-Accredited with 'B+' Grade by NAAC)
Vilachery Main Road, Pasumalai (P.O), Madurai-625004.