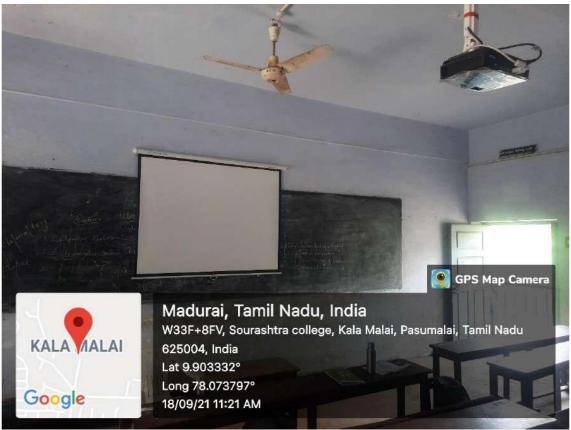

### PRINCIPAL ROOM

(A Linguistic Minority Co-education Institution)
(Affiliated to Madurai Kamaraj University & Re-Accredited with 'B+' Grade by NAAC)

Vilachery Main Road, Pasumalai (P.O), Madurai-625004.