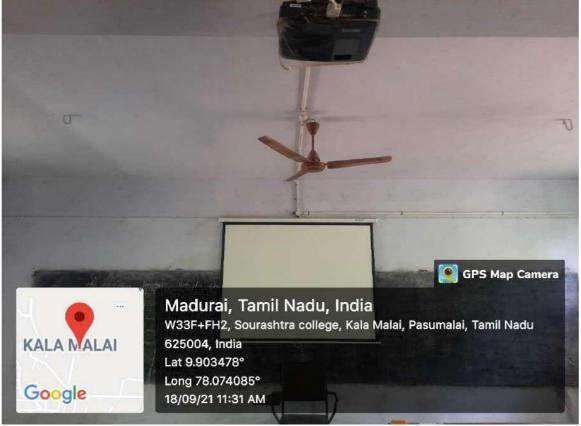

### PRINCIPAL ROOM

(A Linguistic Minority Co-education Institution)
(Affiliated to Madurai Kamaraj University & Re-Accredited with 'B+' Grade by NAAC)

Vilachery Main Road, Pasumalai (P.O), Madurai-625004.