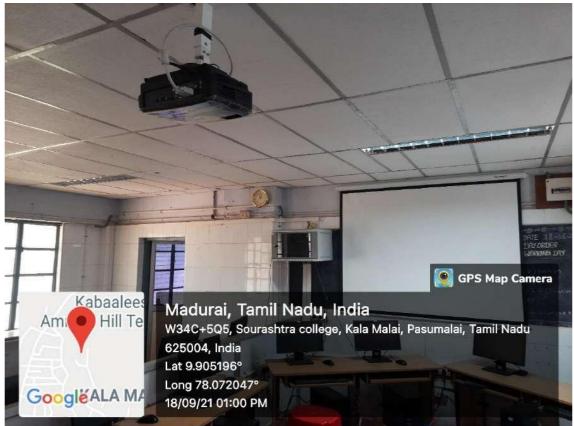

### PRINCIPAL ROOM

(A Linguistic Minority Co-education Institution)
(Affiliated to Madurai Kamaraj University & Re-Accredited with 'B+' Grade by NAAC)

Vilachery Main Road, Pasumalai (P.O), Madurai-625004.