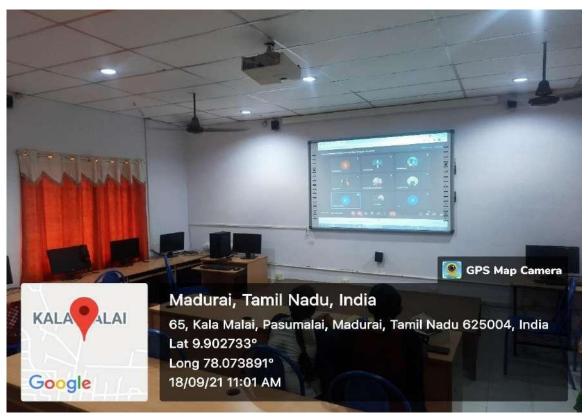

04.





### SELF (B.SC., MICRO BIOLOGY)







(A Linguistic Minority Co-education Institution)
(Affiliated to Madurai Kamaraj University & Re-Accredited with 'B+' Grade by NAAC)
Vilachery Main Road, Pasumalai (P.O), Madurai-625004.













(A Linguistic Minority Co-education Institution)
(Affiliated to Madurai Kamaraj University & Re-Accredited with 'B+' Grade by NAAC)
Vilachery Main Road, Pasumalai (P.O), Madurai-625004.



Website: sourashtracollege.com E-Mail: soucollege@gmail.com

### SELF (MBA.,) CLASS-2





(A Linguistic Minority Co-education Institution)

Affiliated to Madurai Kamaraj University & Re-Accredited with 'B+' Grade by NAAC)

Vilachery Main Road, Pasumalai (P.O), Madurai-625004.



Website: sourashtracollege.com E-Mail: soucollege@gmail.com

#### SELF (MCA.,)LAB