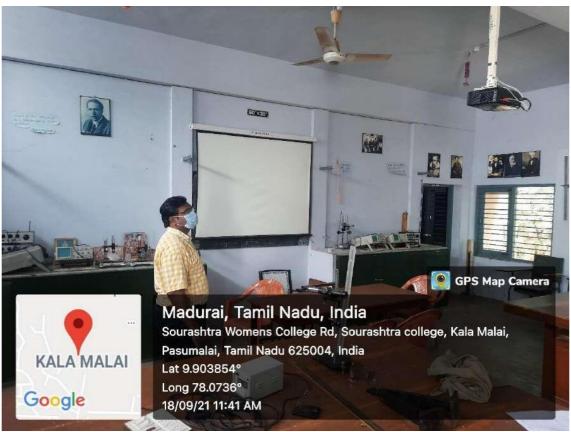

### AIDED B.SC.,(CHE)

(A Linguistic Minority Co-education Institution)
(Affiliated to Madurai Kamaraj University & Re-Accredited with 'B+' Grade by NAAC)
Vilachery Main Road, Pasumalai (P.O), Madurai-625004.