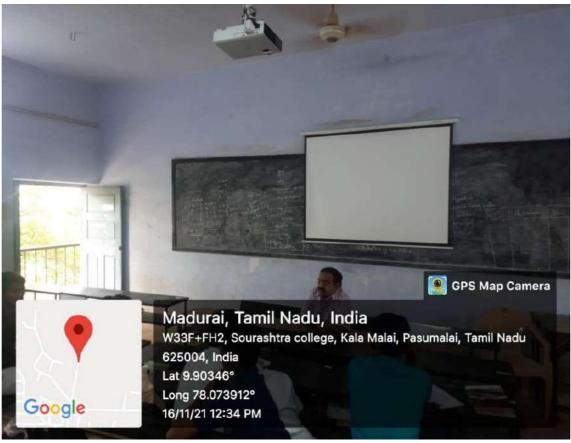

### PRINCIPAL ROOM

(A Linguistic Minority Co-education Institution)
(Affiliated to Madurai Kamaraj University & Re-Accredited with 'B+' Grade by NAAC)

Vilachery Main Road, Pasumalai (P.O), Madurai-625004.