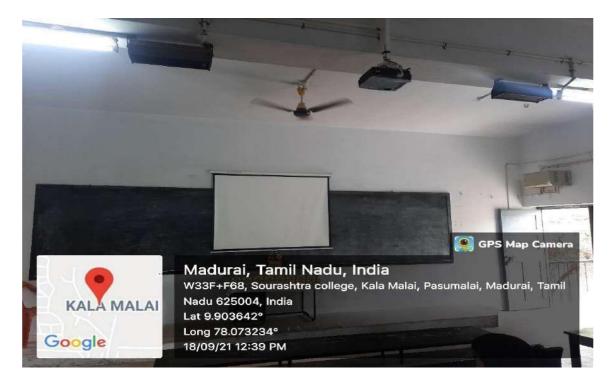

### PRINCIPAL ROOM

(A Linguistic Minority Co-education Institution)
(Affiliated to Madurai Kamaraj University & Re-Accredited with 'B+' Grade by NAAC)

Vilachery Main Road, Pasumalai (P.O), Madurai-625004.