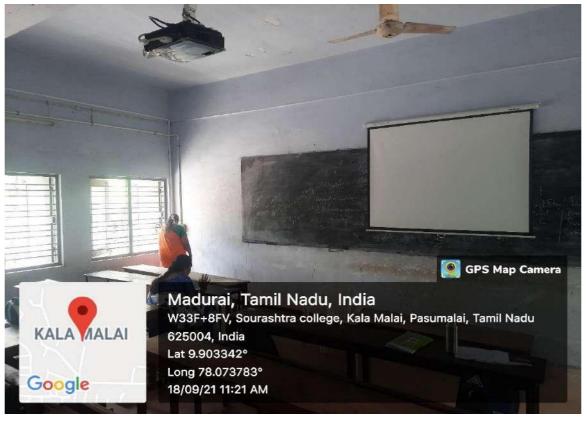

### PRINCIPAL ROOM

(A Linguistic Minority Co-education Institution)
(Affiliated to Madurai Kamaraj University & Re-Accredited with 'B+' Grade by NAAC)

Vilachery Main Road, Pasumalai (P.O), Madurai-625004.