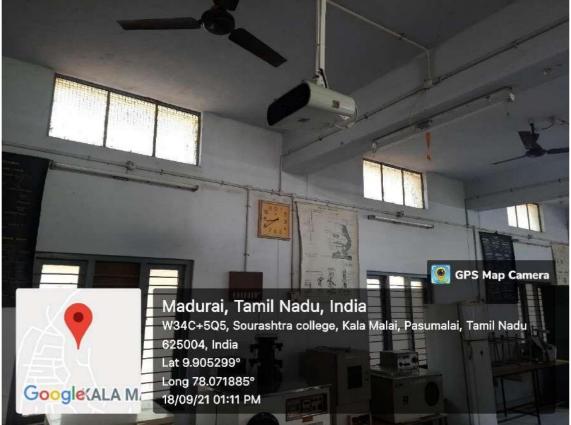

### PRINCIPAL ROOM

(A Linguistic Minority Co-education Institution)
(Affiliated to Madurai Kamaraj University & Re-Accredited with 'B+' Grade by NAAC)

Vilachery Main Road, Pasumalai (P.O), Madurai-625004.