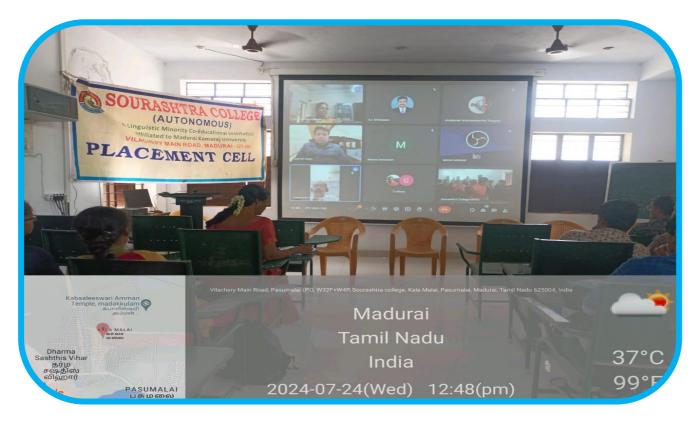

# ICT Tools on Teaching Learning Process

(A Linguistic Minority Co-education Institution)
(Affiliated to Madurai Kamaraj University & Re-Accredited with 'B+' Grade by NAAC)
Vilachery Main Road, Pasumalai (P.O), Madurai-625004.

Website: sourashtracollege.com E-Mail: soucollege@gmail.com

| Sl. No | Room number or Nameof classrooms/Seminar Halls with LCD / Wi-Fi /LAN facilities | Type of ICT facility provided                           |
|--------|---------------------------------------------------------------------------------|---------------------------------------------------------|
| 1      | PRINCIPAL ROOM                                                                  | LCD Projector, wifi                                     |
| 2      | NEW AUDITORIUM                                                                  | LCD Projector, wifi, Mic, Speaker, Amplifier            |
| 3      | SILVER JUBLIEE HALL                                                             | LCD Projector, wifi, Mic, Speaker, Amplifier            |
| 4      | MINI CONFERENCE HALL                                                            | LCD Projector, wifi, Mic, Speaker, Amplifier            |
| 5      | AIDED BBA                                                                       | LCD Projector, wifi                                     |
| 6      | AIDED B.COM.,                                                                   | LCD Projector, wifi                                     |
| 7      | AIDED B.COM.,(CS)                                                               | LCD Projector, wifi                                     |
| 8      | AIDED B.SC.,(CHE)                                                               | LCD Projector, wifi                                     |
| 9      | AIDED B.SC.,(CS)LAB                                                             | LCD Projector, wifi                                     |
| 10     | AIDED B.SC.,(CS)LIB                                                             | LCD Projector, wifi                                     |
| 11     | AIDED B.A.,(ENGLISH)                                                            | LCD Projector, wifi                                     |
| 12     | AIDED B.SC.,(MATHS)                                                             | LCD Projector, wifi                                     |
| 13     | AIDED B.SC.,(PHYSICS)                                                           | LCD Projector, wifi                                     |
| 14     | MAIN LIBRARY                                                                    | LCD Projector, wifi, Mic, Speaker, Amplifier            |
| 15     | BCA (SELF FINANCE)                                                              | LCD Projector, wifi                                     |
| 16     | BIO-Chemistry (SELF FINANCE)                                                    | LCD Projector, wifi                                     |
| 17     | B.COM., LAB (SELF FINANCE)                                                      | LCD Projector, wifi                                     |
| 18     | B.SC.,CS (SELF FINANCE)                                                         | LCD Projector, wifi                                     |
| 19     | B.SC.,CS Lab(SELF FINANCE)                                                      | LCD Projector, wifi                                     |
| 20     | B.Sc., IT (SELF FINANCE)                                                        | LCD Projector, wifi                                     |
| 21     | B.SC.,MICRO BIOLOGY (SELF FINANCE)                                              | LCD Projector, wifi                                     |
| 22     | MBA.,(CLASS-1)                                                                  | LCD Projector, wifi, Mic, Speaker                       |
| 23     | MBA.,(CLASS-2)                                                                  | LCD Projector, wifi, Mic, Speaker                       |
| 24     | MCA Language LAB                                                                | LCD Projector, wifi, Multimedia Speaker,<br>Smart Board |