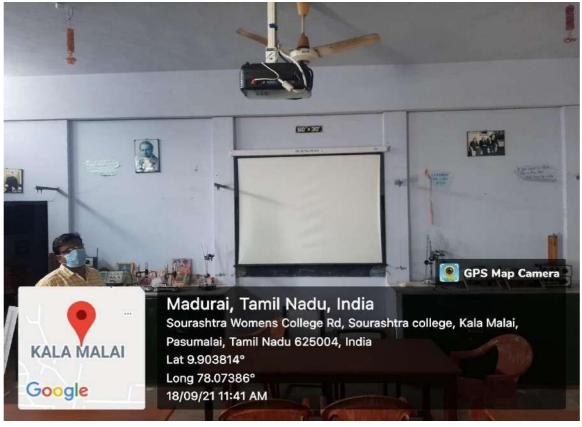

### AIDED B.SC.,(CHE)

(A Linguistic Minority Co-education Institution)
(Affiliated to Madurai Kamaraj University & Re-Accredited with 'B+' Grade by NAAC)
Vilachery Main Road, Pasumalai (P.O), Madurai-625004.