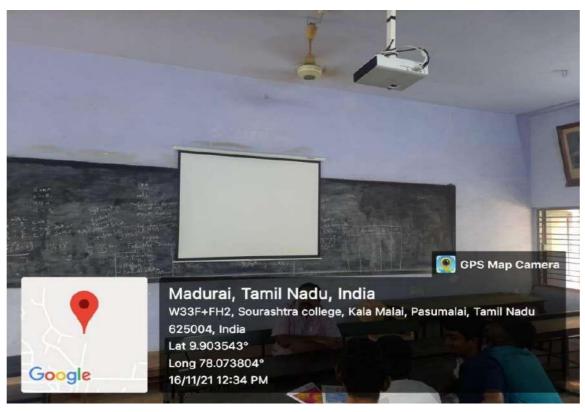

### PRINCIPAL ROOM

(A Linguistic Minority Co-education Institution)
(Affiliated to Madurai Kamaraj University & Re-Accredited with 'B+' Grade by NAAC)

Vilachery Main Road, Pasumalai (P.O), Madurai-625004.