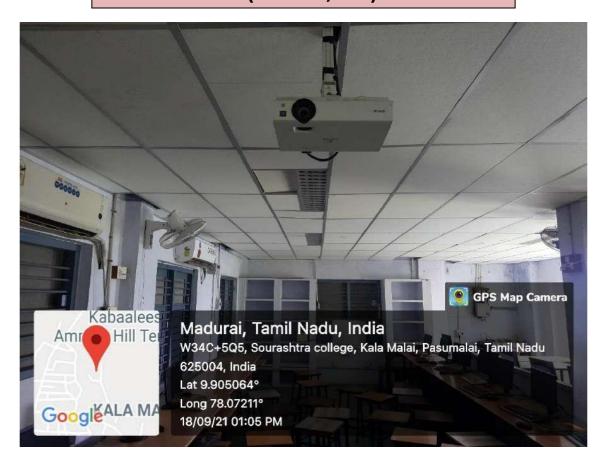

### PRINCIPAL ROOM

(A Linguistic Minority Co-education Institution)
(Affiliated to Madurai Kamaraj University & Re-Accredited with 'B+' Grade by NAAC)

Vilachery Main Road, Pasumalai (P.O), Madurai-625004.