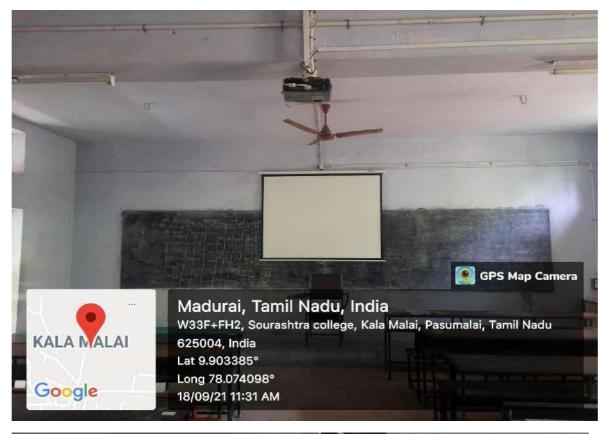

### PRINCIPAL ROOM

(A Linguistic Minority Co-education Institution)
(Affiliated to Madurai Kamaraj University & Re-Accredited with 'B+' Grade by NAAC)

Vilachery Main Road, Pasumalai (P.O), Madurai-625004.