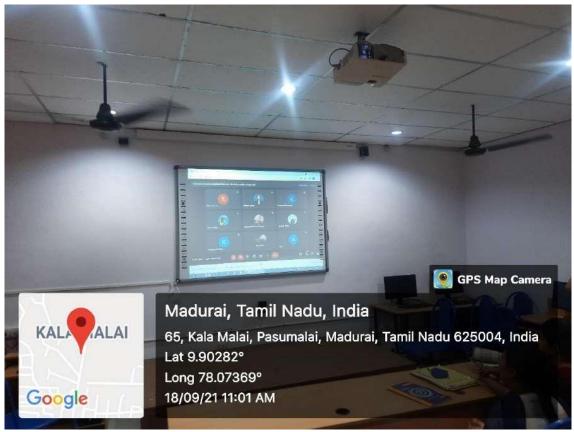

.





### SELF (B.SC., MICRO BIOLOGY)







(A Linguistic Minority Co-education Institution)
(Affiliated to Madurai Kamaraj University & Re-Accredited with 'B+' Grade by NAAC)
Vilachery Main Road, Pasumalai (P.O), Madurai-625004.













(A Linguistic Minority Co-education Institution)
(Affiliated to Madurai Kamaraj University & Re-Accredited with 'B+' Grade by NAAC)
Vilachery Main Road, Pasumalai (P.O), Madurai-625004.



Website: sourashtracollege.com E-Mail: soucollege@gmail.com

### SELF (MBA.,) CLASS-2





(A Linguistic Minority Co-education Institution)

Affiliated to Madurai Kamaraj University & Re-Accredited with 'B+' Grade by NAAC)

Vilachery Main Road, Pasumalai (P.O), Madurai-625004.



Website: sourashtracollege.com E-Mail: soucollege@gmail.com

#### SELF (MCA.,)LAB