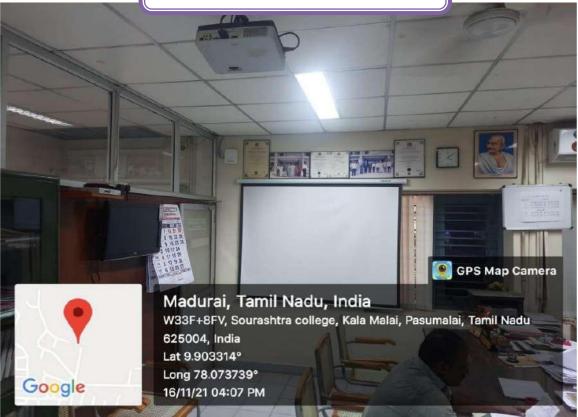

### PRINCIPAL ROOM

(A Linguistic Minority Co-education Institution)
(Affiliated to Madurai Kamaraj University & Re-Accredited with 'B+' Grade by NAAC)

Vilachery Main Road, Pasumalai (P.O), Madurai-625004.