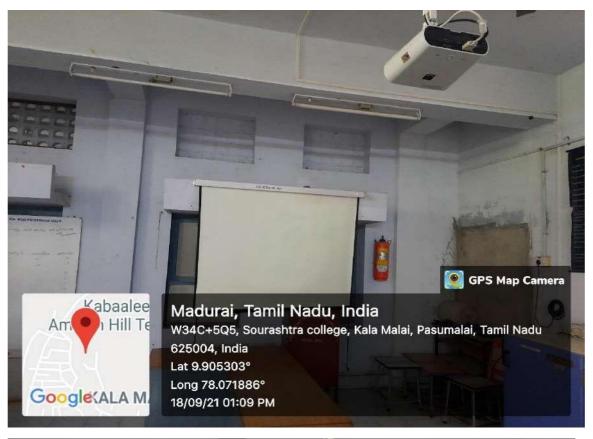

## **NEW AUDITORIUM**

(A Linguistic Minority Co-education Institution)
(Affiliated to Madurai Kamaraj University & Re-Accredited with 'B+' Grade by NAAC)
Vilachery Main Road, Pasumalai (P.O), Madurai-625004.